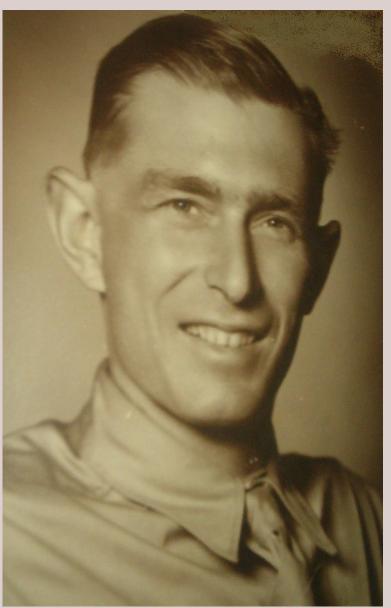

He served in WW II and later became a carpenter at Ft. Stewart, Georgia where he retired. He was also a farmer, but due to his work at Ft. Stewart, Bay did much of the farm work.

According to Bay, one if her fondest memories was their weekend drives. She told me they would get in the car early in the morning and drive in no particular direction until lunch time. They'd find a place to eat, then head back home. She said he was a good provider, a good husband and father and that she will always miss him.

#### WORLD WAR II

-

Added: Nov. 18, 2012