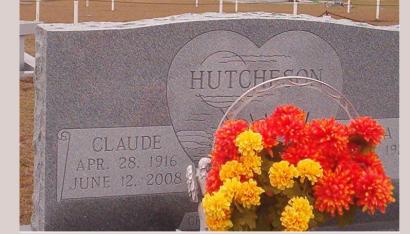

# **Claude Lee Hutcheson**

Birth: Apr. 28, 1916 Death: Jun. 12, 2008

Husband of Alma "Bay" Hutcheson.

Father of Robert "Bobbie", Geraldine "Gerri" and Brenda.

He was a quiet man who loved reading, learning and was very intelligent. He was much into the Hutcheson genealogy.

#### Burial:

Little Flock Primitive Baptist Church Cemetery

Collins Tattnall County

Georgia, USA

Created by: <u>Dorothy George Taylor</u>

Record added: Mar 07, 2011

Find A Grave Memorial# 66619191

Added by: <u>Dorothy George Taylor</u>