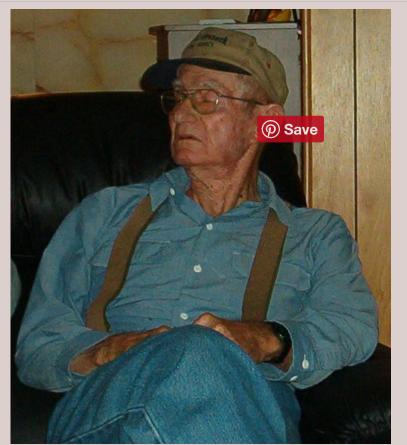

# **Claude Lee Hutcheson**

Birth: Apr. 28, 1916 Death: Jun. 12, 2008

Husband of Alma "Bay" Hutcheson.

Father of Robert "Bobbie", Geraldine "Gerri" and Brenda.

He was a quiet man who loved reading, learning and was very intelligent. He was much into the Hutcheson genealogy.

He served in WW II and later became a carpenter at Ft. Stewart, Georgia where he retired. He was also a farmer, but due to his work at Ft. Stewart, Bay did much of the farm work.

According to Bay, one if her fondest memories was their weekend drives. She told me they would get in the car early in the morning and drive in no particular direction until lunch time. They'd find a place to eat, then head back home. She said he was a good provider, a good husband and father and that she will always miss him.