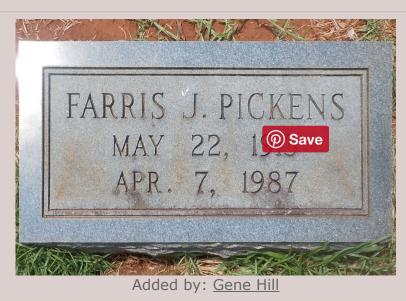

## **Farris J. Pickens**

Birth: Death: May 22, 1913 Apr. 7, 1987

Farris Pickens married <u>Emma Porter</u>, a daughter of <u>Will Porter</u> and <u>Allie Jane Green</u> <u>Porter</u>.

Family links: Spouse: Emma Porter Pickens (1908 - 2002)\*

Children: Infant Son Pickens (1950 - 1950)\*

\*Calculated relationship

Burial: Johnson Chapel United Methodist Church Cemetery Danville Morgan County Alabama, USA

Created by: <u>Gene Hill</u> Record added: Jan 24, 2009 Find A Grave Memorial# 33192410